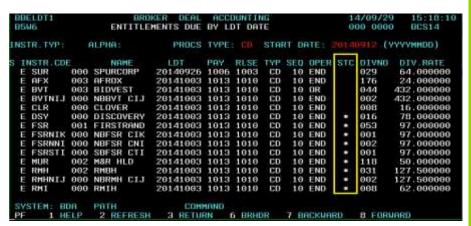

### **BDA - B5ACICS Update on ENLDT Screen**

Members are advised that the ENLDT Screen on B5ACICS has been updated to include a column which indicates if an STC credit is applicable to any of the cash dividends that may be listed on the screen.

The new STC column on the ENLDT screen will be flagged with an asterisk to indicate if a cash dividend has an STC credit applied.

Kindly note, that the full STC credit rate cannot be included in the new STC field on ENLDT as a result of a spacing constraint. Members are therefore advised to refer to the corporate actions BRHDR - Broker header maintenance screen for the full STC credit rate.